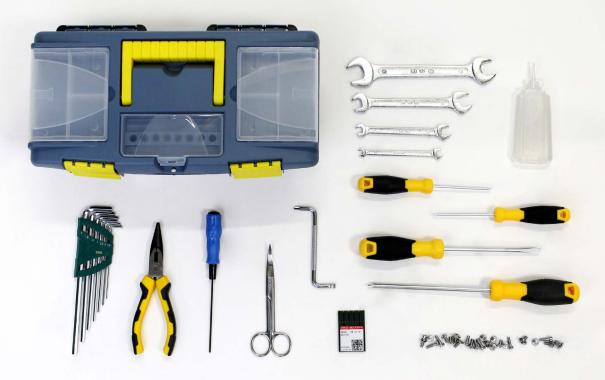

# S U P P L I E D A C C E S S O R I E S

Along with the embroidery machine you will find varius accessories that will help you start embroidering right away. Let's get started!