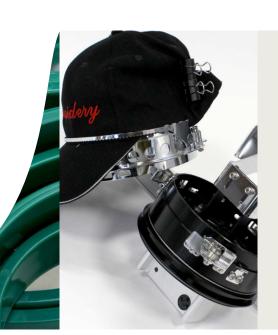

#### **Features**

• **Embroidery application**: use our **VOI-115H** machine to embroider on hats, T-shirts, hoodies and so on. If you can hoop it, you can embroider it! Just realize your imagination and create endless possibilities.

#### **Multifunctional**

There is **no limit** to the imagination. You can embroider it as long as you can hoop it. Use our VOI-115H to embroider hats, cothing, bags, hoodie, shoes, patches and more.

Con us fo requ