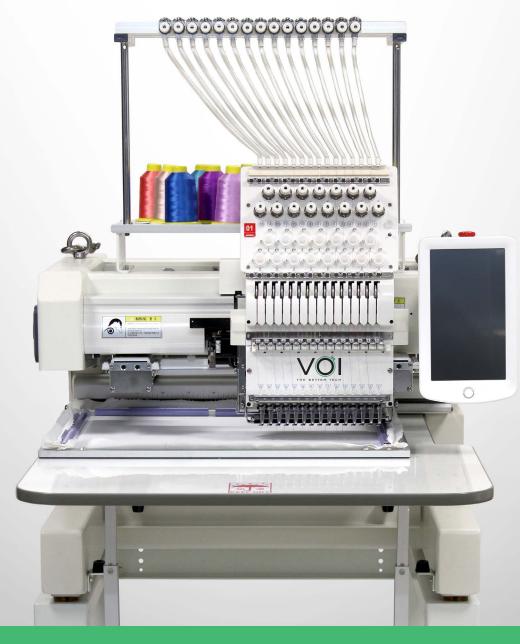

## EMBROIDERY MACHINE SINGLE HEAD

#### Technical Information

Heads: 1

Needles: 15

Application: Caps / T-shirts / Flats / etc.

> Embroidery Area : 350mm\*500mm

Cap Embroidery Area: 270°

Max. Speed: 1200 SPM

THE BETTER TECH