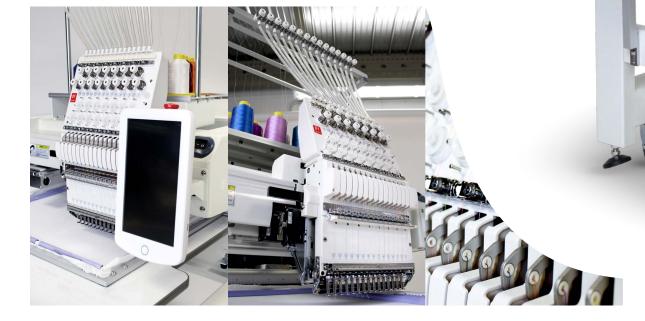

#### Easy to use

Our machines are designed to be user-friendly and **easy to operate**. In addition, we offer comprehensive instruction. The computer system has clearer operation guidelines and quick to add different frames.

#### Strong structure

Tubular semi enclosed structure with solid materials. Hexagonal bottom beam & 5mm steel plate for machine head. Suspended guide rail for noise reduction.